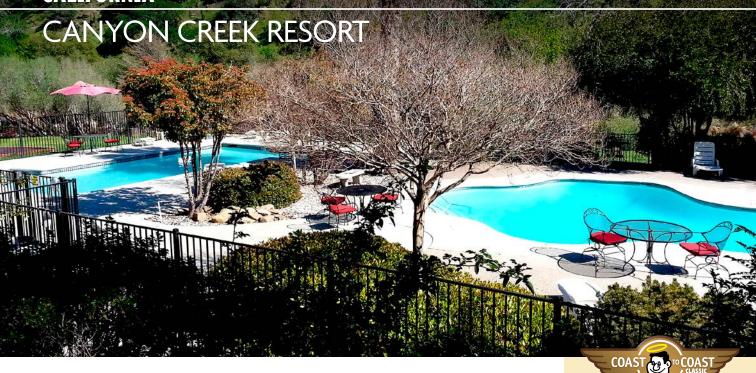

## Located on Putah Creek near beautiful Lake Berryessa

In addition to fabulous fishing, Canyon Creek Resort in Winters, California, offers spacious tree-lined RV sites and, if you choose not to bring your RV, comfortable cottages. If it's recreation you want, then you'll want to hike some of the near-by trails, swim in one of the two pools, soak in the spa, or take advantage of the extensive activities schedule. Join in for bingo, karaoke, fishing contests, family movie nights, special kids' activities, and casino night. Feel safe and secure with 24-hour security.

But you don't have to venture off the resort to enjoy fishing. The resort is located on famous Putah Creek, known among serious fisherman for the trophy trout that swim in its waters.

Hang up your apron and dine at the Café and Artisan Pizza Patio. Enjoy planned programs at the entertainment deck.